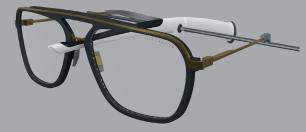

The stilo range has an industrial, neutral design. These unsecured frame holders have a high-quality, seamless finish, allowing optimal presentation of frames and sunglasses.

The rotating mechanism of the Stilo 180 allows you to display your frames protruding directly on the wall, or hanging/standing on a shelf at a 90° angle.

## SPECIFICATIONS:

UNIQUE FEATURES:

Security: Non-locked Material: Polycarbonate body soft rubber bridge support

Dutch design, Hanging, standing or protruding Double injection molded Stable frame positioning Hand-finished to perfection