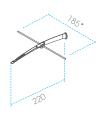

## DIMENSIONS:

8

8

\$180.25-W (White) Capacity: Set of 2 Weight: 0,36 kg

AVAILABLE COLOURS

TEMPLE SUPPORT RODS:

50615 (White) 50622 (Stainless) 2 positions (390mm)

50618 (White) 50625 (Stainless) 5 positions (950mm) 50616 (White) 50623 (Stainless) 3 positions (570mm)