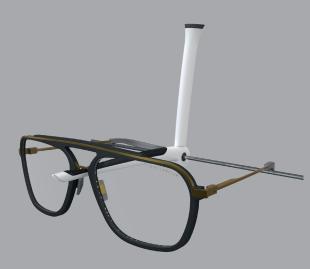

The stilo range has an industrial, neutral design. These unsecured frame holders have a high-quality, seamless finish, allowing optimal presentation of frames and sunglasses.

The rotating mechanism of the Stilo 180 allows you to display your frames protruding directly on the wall, or hanging/standing on a shelf at a 90° angle.

## SPECIFICATIONS:

UNIQUE FEATURES:

Security: Non-locked Material: Polycarbonate body soft rubber bridge support

Dutch design, Hanging, standing or protruding Double injection molded Stable frame positioning Hand-finished to perfection