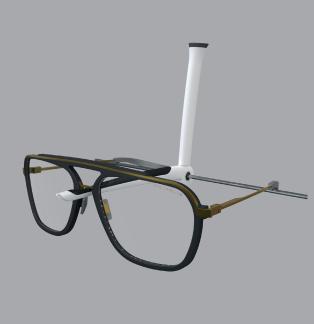

The stilo range has an industrial, neutral design. These unsecured frame holders have a high-quality, seamless finish, allowing optimal presentation of frames and sunglasses.

The rotating mechanism of the Stilo 180 allows you to display your frames protruding directly on the wall, or hanging/standing on a shelf at a 90° angle.

## SPECIFICATIONS:

UNIQUE FEATURES:

Security: Non-locked Material: Polycarbonate body soft rubber bridge support

Dutch design, Hanging, standing or protruding Double injection molded Stable frame positioning Hand-finished to perfection